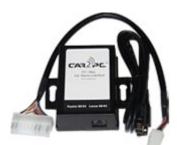

Just plug the device into the back of your stereo and connect it to your Car PC via USB cable and you should be all set! Play back any multimedia track you have on your Car PC!

USB connection makes it simple to attach to any modern PC or laptop. Single universal cable makes installation simple and sleek without messing with several cables!

| Car2PC-Toyota, Lexus, Scion     |                                                                                                  |
|---------------------------------|--------------------------------------------------------------------------------------------------|
| Compability with original radio | - Lexus 00-03 (except RC300-00) without Navigation - Toyota 4 Runner 98-02                       |
|                                 | - Toyota Cericia 98-02 - Toyota Corolla 98-04                                                    |
|                                 | - Toyota Highlander 01-03 - Toyota MR2 98-03                                                     |
|                                 | - Toyota Sequoia 98-04 - Toyota Tacoma 98-03                                                     |
|                                 | - Toyota Avalon 98-04  - Toyota Camry 98-04  - Toyota Landcruiser 98-02                          |
|                                 | - Toyota Sienna 98-03 - Toyota Sienna 98-03                                                      |
|                                 | - Toyota Tundra 98-02  Toyota : only cars without navigation !                                   |
| Scope of supply                 | - Car2PC Adapter CAR2PC-TOY                                                                      |
|                                 | - OEM compatible harness to connect to car stereo TOY1  - USB/3.55mm jack connector cable for PC |
|                                 | - DriversCD                                                                                      |